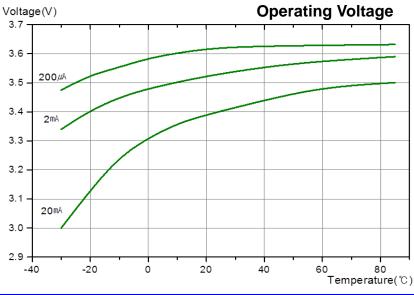

## **SPECIFICATIONS**

(Typical values stored at 20°C for one year)

Nominal capacity 1.65Ah (at 1mA/20°C/68°F/2.0V cut-off)

Nominal voltage 3.6V

Max. recommended continuous current 60mA
 (Higher current can be available upon consulting)