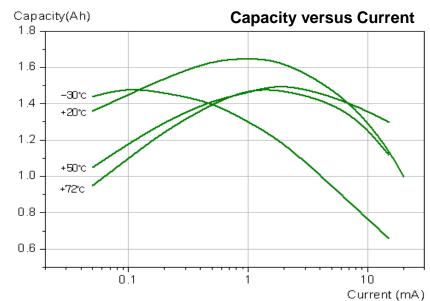

## **SPECIFICATIONS**

(Typical values stored at 20°C for one year)

Nominal capacity 1.65Ah (at 1mA/20°C/68°F/2.0V cut-off)

Nominal voltage 3.6V

Max. recommended continuous current 60mA
 (Higher current can be available upon consulting)