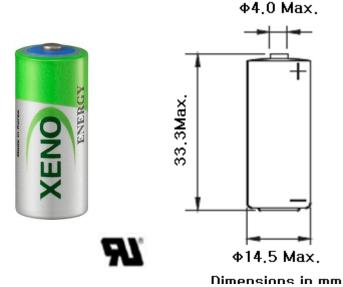

## XLP-055F

**SIZE:2/3AA, ER14335** 

## Available Terminal Type

STD, T1, T2, T3, T3/R, T3EU, T3EU/R, AX, Wire, Connector