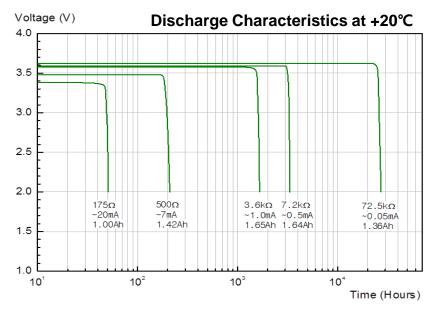

## **SPECIFICATIONS**

(Typical values stored at 20°C for one year)

Nominal capacity 1.65Ah (at 1mA/20°C/68°F/2.0V cut-off)

Nominal voltage 3.6V

Max. recommended continuous current 60mA
 (Higher current can be available upon consulting)