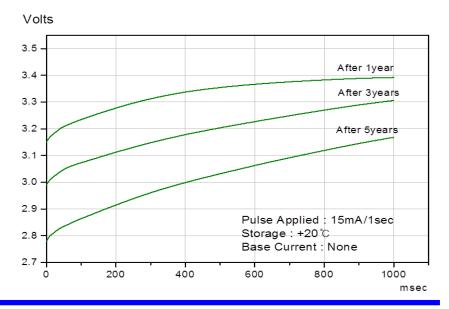

Max. pulse current capability 
 ★ 150mA

♦ Operating temperature range -55 ~+85°C

Lithium metal content approx. 0.5g

♦ Volume 5.5

◆ UL Approval
MH28122

Max Pulse Capability: Maximum Pulse capability reading over 3.0V at 150mA/0.1sec. every 2 min. at +20 ℃, 10 ¼A / ০៣² base current with fresh batteries. The pulse capability can be different to the cell status, environment. For max. pulse coverage, capacitor support is recommended.